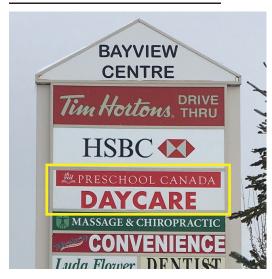

## **PYLON SIGN**

Preschool Canada Pylon Sign either single-sided or double-sided. Standardized signage for all frachise locations, red/white adhesive vinyl. Prices are subject to revision once a formal site check is completed. Prices included proofs, production, and installation.

# Pylon Sign Graphic @ \$625