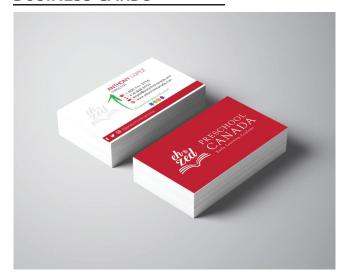

### **BUSINESS CARDS**

Preschool Canada Business Cards with two options: Standard Cardstock and Matte Finished with Spot Gloss. Prices included proof and production.

| Standard Cardstock | Matte + Spot Gloss |
|--------------------|--------------------|
| 1,000qty @ \$65    | 1,000qty @ \$155   |
| 2,500qty @ \$110   | 2,500qty @ \$255   |
| 5,000qty @ \$180   | 5,000qty @ \$295   |